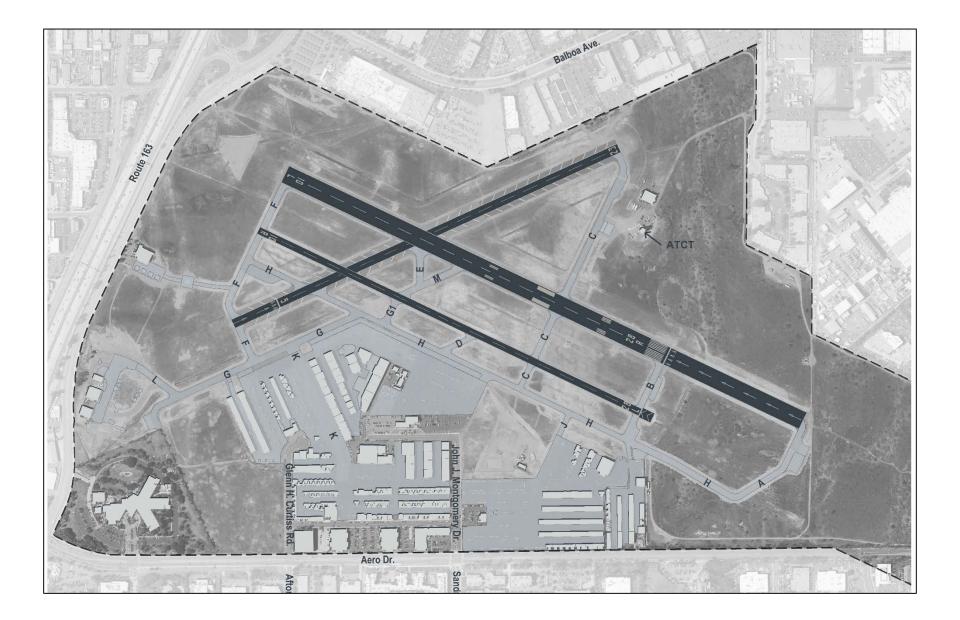

- > Spectrum
  - Murphy Canyon
  - > La Jolla
  - > Pacific Beach
  - > Allied Gardens
  - > Del Cerro





- Meeting format: Presentation and Information Stations
- > Information presented:
  - > Project process
  - Existing conditions of the airport
  - Environmental considerations
  - Forecasts of aviation demand
  - > Facility requirements: Airside and landside
- > Attendance: 29 (signed-in)
- Meeting materials and public comments available for review on the project website





#### Master Plan Process



#### **Ongoing Public Outreach**

ALP – Airport Layout Plan CEQA – California Environmental Quality Act FFA – Financial Feasibility Analysis





### Introduction to Alternatives





### **Alternatives Analysis**







### Airside Alternatives





#### Alternative #1 No Action

























### Landside Alternatives





#### Alternative #1 No Action

























## World Café Instructions





### World Café





### PAC Comment





## Public Comment





#### Next Steps



ALP – Airport Layout Plan CEQA – California Environmental Quality Act