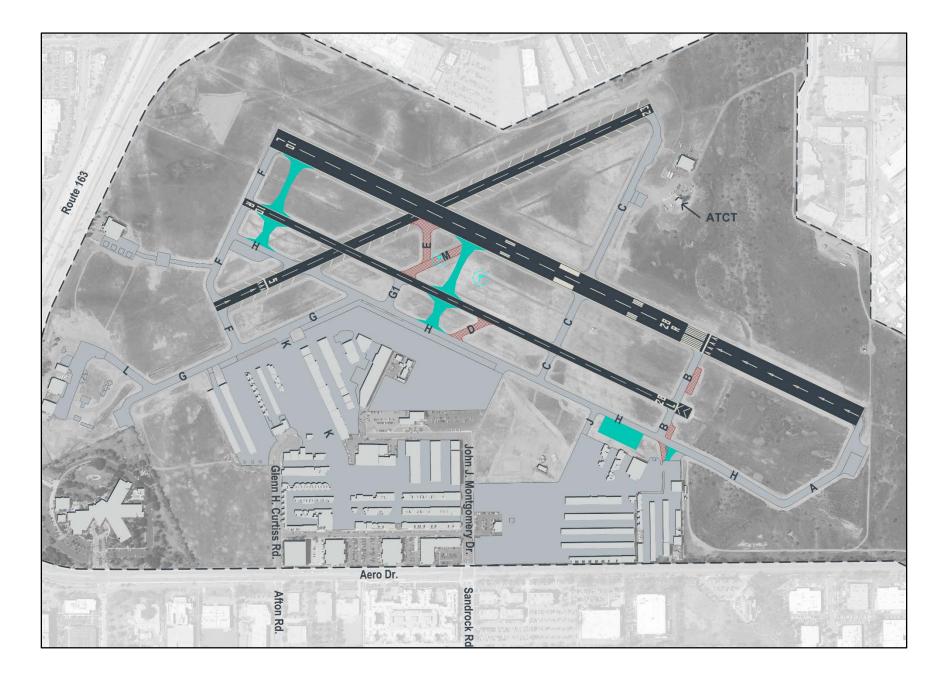

Spectrum
  - Murphy Canyon
  - > La Jolla
  - > Pacific Beach
  - > Allied Gardens
  - > Del Cerro





- Meeting format: Presentation and Information Stations
- > Information presented:
  - > Project process
  - Existing conditions of the airport
  - Environmental considerations
  - Forecasts of aviation demand
  - > Facility requirements: Airside and landside
- > Attendance: 29 (signed-in)
- Meeting materials and public comments available for review on the project website





#### Master Plan Process



#### **Ongoing Public Outreach**

ALP – Airport Layout Plan CEQA – California Environmental Quality Act FFA – Financial Feasibility Analysis





### Introduction to Alternatives





### **Alternatives Analysis**







### Airside Alternatives





#### Alternative #1 No Action

























### Landside Alternatives





#### Alternative #1 No Action

























## World Café Instructions





### World Café





### PAC Comment





## Public Comment





#### Next Steps



ALP – Airport Layout Plan CEQA – California Environmental Quality Act