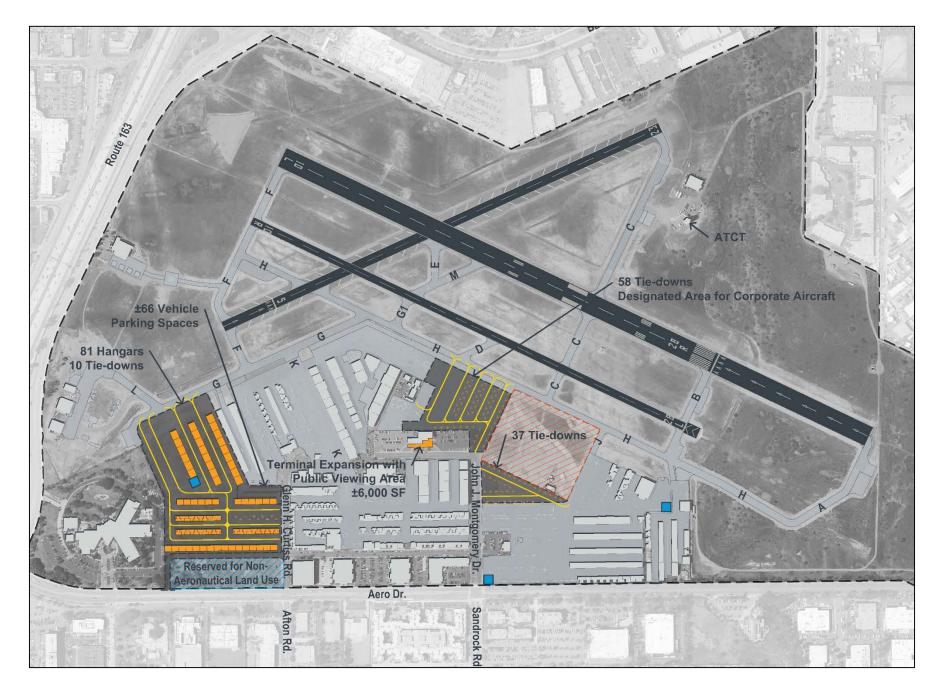

> Del Cerro





- Meeting format: Presentation and Information Stations
- > Information presented:
  - > Project process
  - Existing conditions of the airport
  - Environmental considerations
  - Forecasts of aviation demand
  - > Facility requirements: Airside and landside
- > Attendance: 29 (signed-in)
- Meeting materials and public comments available for review on the project website





#### Master Plan Process



#### **Ongoing Public Outreach**

ALP – Airport Layout Plan CEQA – California Environmental Quality Act FFA – Financial Feasibility Analysis





### Introduction to Alternatives





### **Alternatives Analysis**







### Airside Alternatives





#### Alternative #1 No Action

























### Landside Alternatives





#### Alternative #1 No Action

























## World Café Instructions





### World Café





### PAC Comment





## Public Comment





#### Next Steps



ALP – Airport Layout Plan CEQA – California Environmental Quality Act