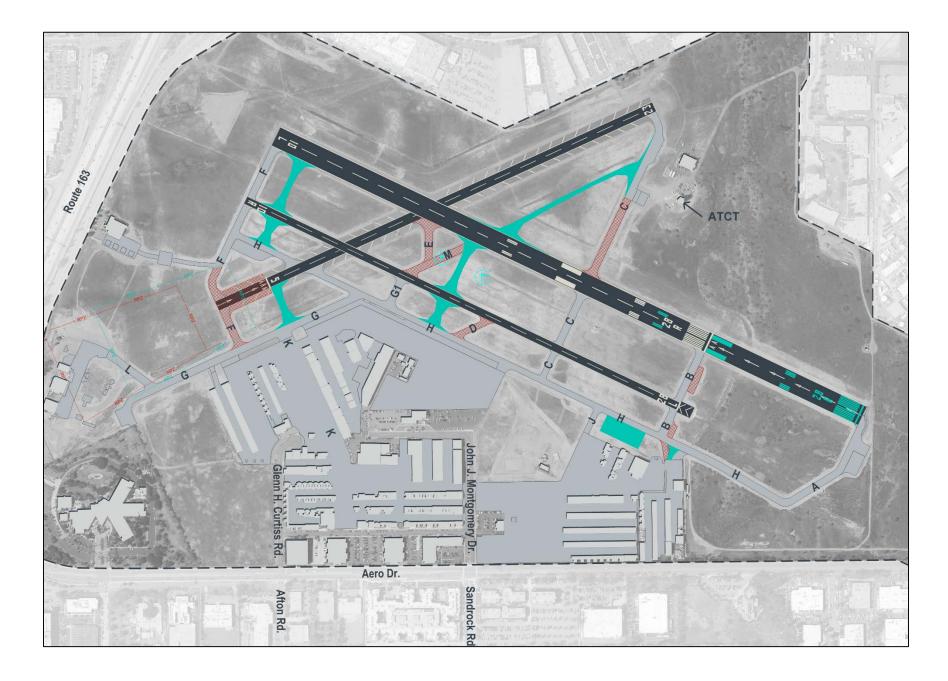

um
  - Murphy Canyon
  - > La Jolla
  - > Pacific Beach
  - > Allied Gardens
  - > Del Cerro





- Meeting format: Presentation and Information Stations
- > Information presented:
  - > Project process
  - Existing conditions of the airport
  - Environmental considerations
  - Forecasts of aviation demand
  - > Facility requirements: Airside and landside
- > Attendance: 29 (signed-in)
- Meeting materials and public comments available for review on the project website





#### Master Plan Process



#### **Ongoing Public Outreach**

ALP – Airport Layout Plan CEQA – California Environmental Quality Act FFA – Financial Feasibility Analysis





### Introduction to Alternatives





### **Alternatives Analysis**







### Airside Alternatives





#### Alternative #1 No Action

























### Landside Alternatives





#### Alternative #1 No Action

























## World Café Instructions





### World Café





### PAC Comment





## Public Comment





#### Next Steps



ALP – Airport Layout Plan CEQA – California Environmental Quality Act