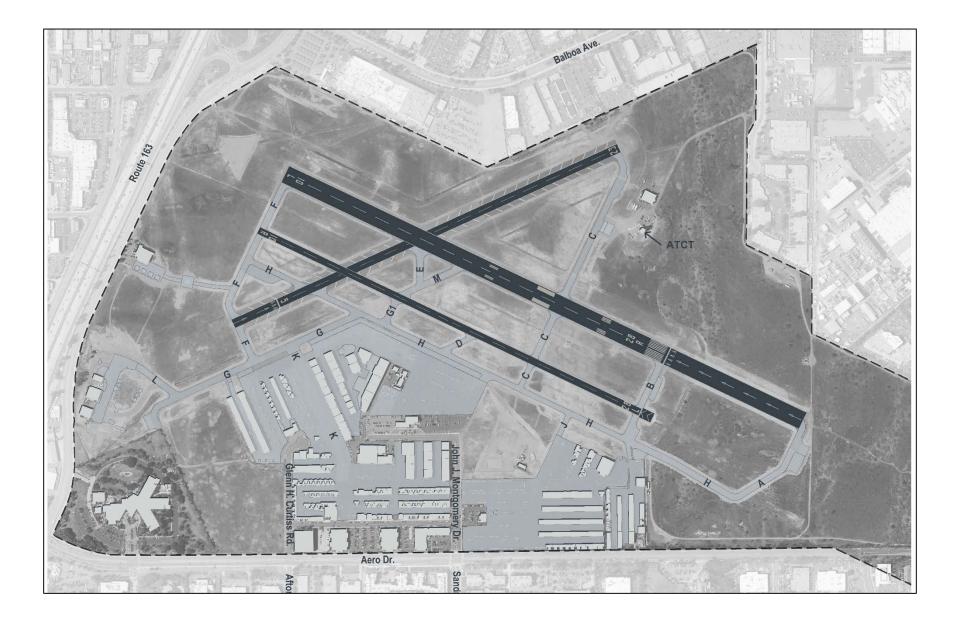

ns
  - > Del Cerro





- Meeting format: Presentation and Information Stations
- > Information presented:
  - > Project process
  - Existing conditions of the airport
  - Environmental considerations
  - Forecasts of aviation demand
  - > Facility requirements: Airside and landside
- > Attendance: 29 (signed-in)
- Meeting materials and public comments available for review on the project website





#### Master Plan Process



#### **Ongoing Public Outreach**

ALP – Airport Layout Plan CEQA – California Environmental Quality Act FFA – Financial Feasibility Analysis





### Introduction to Alternatives





### **Alternatives Analysis**







### Airside Alternatives





#### Alternative #1 No Action

























### Landside Alternatives





#### Alternative #1 No Action

























## World Café Instructions





### World Café





### PAC Comment





## Public Comment





#### Next Steps



ALP – Airport Layout Plan CEQA – California Environmental Quality Act