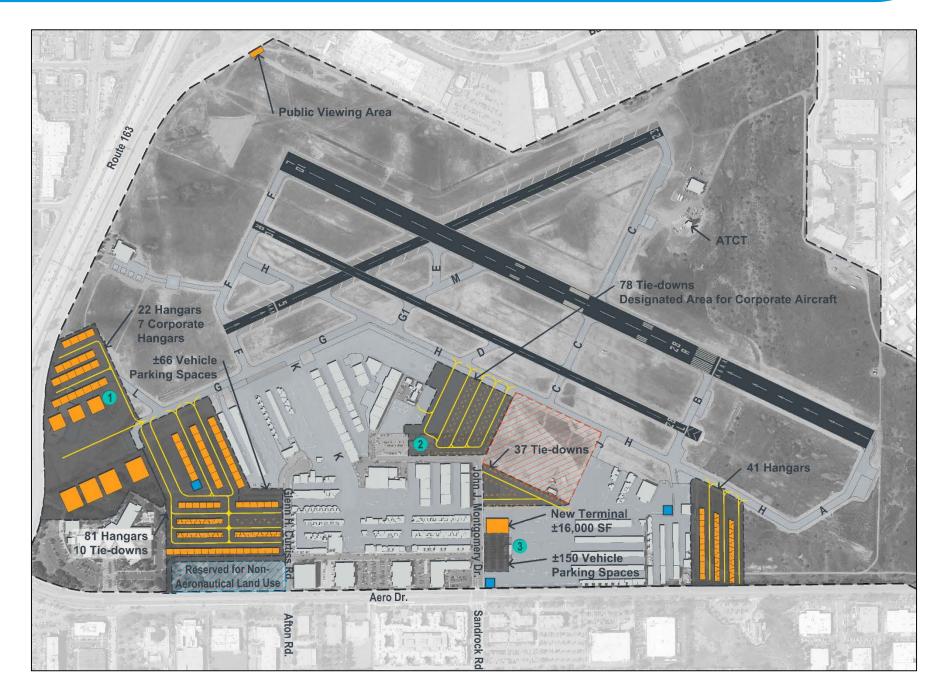

- Meeting format: Presentation and Information Stations
- > Information presented:
  - > Project process
  - Existing conditions of the airport
  - Environmental considerations
  - Forecasts of aviation demand
  - > Facility requirements: Airside and landside
- > Attendance: 29 (signed-in)
- Meeting materials and public comments available for review on the project website





#### Master Plan Process



#### **Ongoing Public Outreach**

ALP – Airport Layout Plan CEQA – California Environmental Quality Act FFA – Financial Feasibility Analysis





### Introduction to Alternatives





### **Alternatives Analysis**







### Airside Alternatives





#### Alternative #1 No Action

























### Landside Alternatives





#### Alternative #1 No Action

























## World Café Instructions





### World Café





### PAC Comment





## Public Comment





#### Next Steps



ALP – Airport Layout Plan CEQA – California Environmental Quality Act