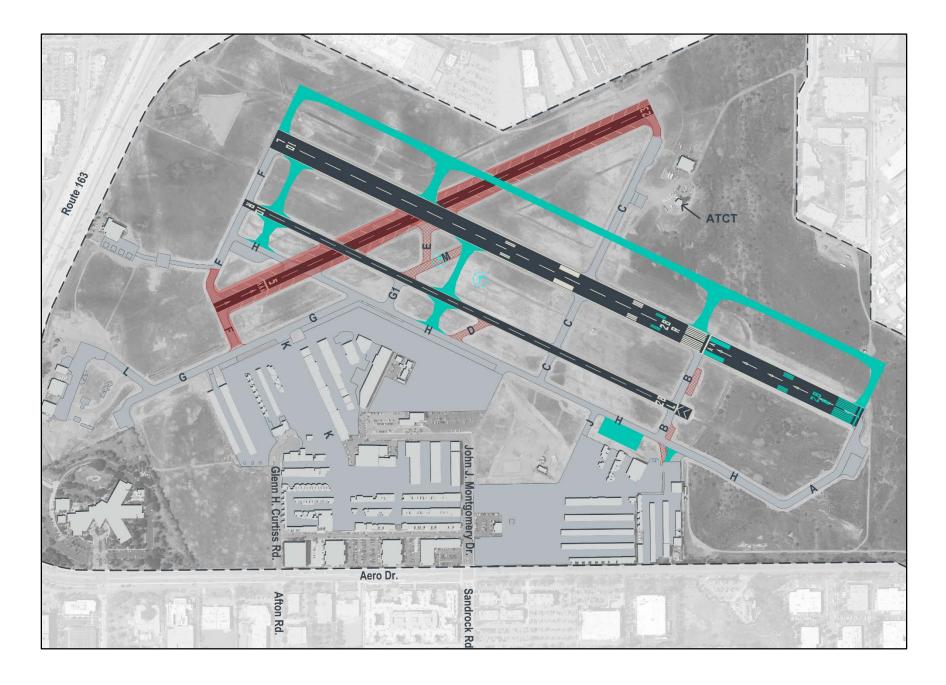

Murphy Canyon
  - > La Jolla
  - > Pacific Beach
  - > Allied Gardens
  - > Del Cerro





- Meeting format: Presentation and Information Stations
- > Information presented:
  - > Project process
  - Existing conditions of the airport
  - Environmental considerations
  - Forecasts of aviation demand
  - > Facility requirements: Airside and landside
- > Attendance: 29 (signed-in)
- Meeting materials and public comments available for review on the project website





#### Master Plan Process



#### **Ongoing Public Outreach**

ALP – Airport Layout Plan CEQA – California Environmental Quality Act FFA – Financial Feasibility Analysis





### Introduction to Alternatives





### **Alternatives Analysis**







### Airside Alternatives





#### Alternative #1 No Action

























### Landside Alternatives





#### Alternative #1 No Action

























## World Café Instructions





### World Café





### PAC Comment





## Public Comment





#### Next Steps



ALP – Airport Layout Plan CEQA – California Environmental Quality Act