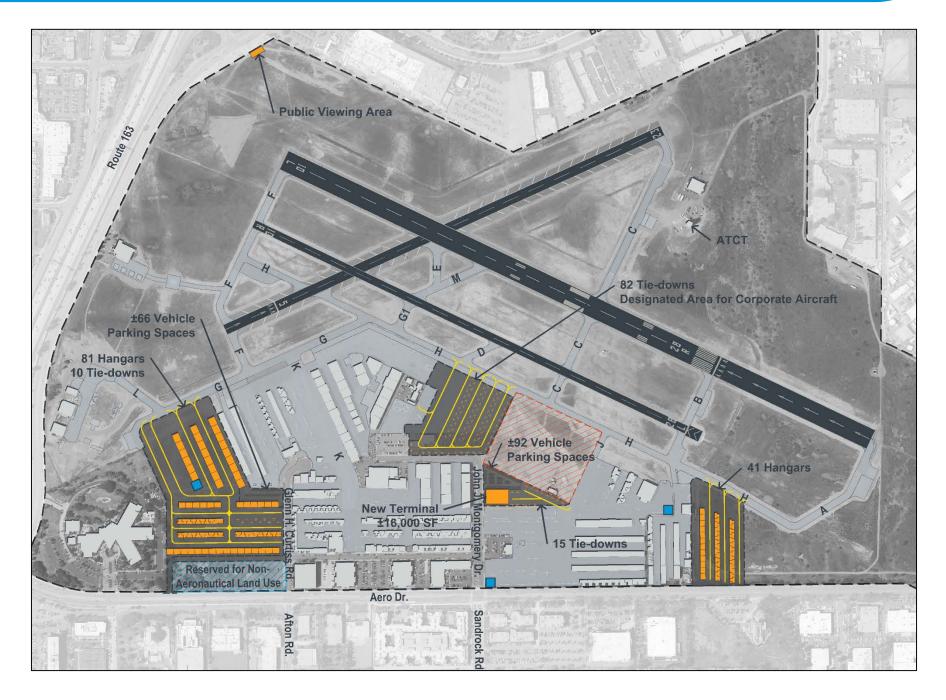

Cerro





- Meeting format: Presentation and Information Stations
- > Information presented:
  - > Project process
  - Existing conditions of the airport
  - Environmental considerations
  - Forecasts of aviation demand
  - > Facility requirements: Airside and landside
- > Attendance: 29 (signed-in)
- Meeting materials and public comments available for review on the project website





#### Master Plan Process



#### **Ongoing Public Outreach**

ALP – Airport Layout Plan CEQA – California Environmental Quality Act FFA – Financial Feasibility Analysis





### Introduction to Alternatives





### **Alternatives Analysis**







### Airside Alternatives





#### Alternative #1 No Action

























### Landside Alternatives





#### Alternative #1 No Action

























## World Café Instructions





### World Café





### PAC Comment





## Public Comment





#### Next Steps



ALP – Airport Layout Plan CEQA – California Environmental Quality Act